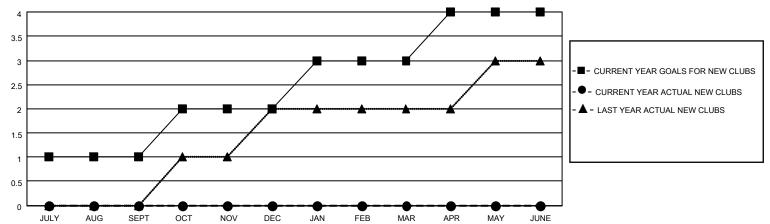

#### GOALS AND ACTUAL NEW CLUBS CUMULATIVE

## District 13 OH2

| Clubs                 |               |           |               | Members               |                        |                         |                                                    |
|-----------------------|---------------|-----------|---------------|-----------------------|------------------------|-------------------------|----------------------------------------------------|
| RESULTS FOR 2021-2022 |               |           |               | RESULTS FOR 2021-2022 |                        |                         |                                                    |
| QUARTER               | NEW CLUB GOAL | NEW CLUBS | DROPPED CLUBS | QUARTER MEMI          | BER GROWTH NET<br>GOAL | MEMBER GROWTH<br>ACTUAL | DROPPED<br>MEMBERS ACTUAL<br>(including transfers) |
| JULY/AUG/SEPT         | 1             | 0         | 2             | JULY/AUG/SEPT         | 75                     | 29                      | 37                                                 |
| OCT/NOV/DEC           | 1             | 0         | 0             | OCT/NOV/DEC           | 75                     | 25                      | 16                                                 |
| JAN/FEB/MAR           | 1             | 0         | 0             | JAN/FEB/MAR           | 50                     | 0                       | 0                                                  |
| APR/MAY/JUNE          | 1             | 0         | 0             | APR/MAY/JUNE          | 50                     | 0                       | 0                                                  |