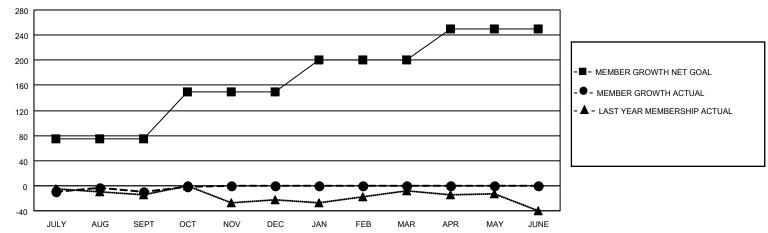

#### GOALS AND ACTUAL MEMBERS CUMULATIVE

| DROPPED CLUBS: 2 |    | 21 CLUBS OF 58 ADDED 1 OR<br>MORE NEW MEMBERS | GENDER DISTRIBUTION                 |                |  |
|------------------|----|-----------------------------------------------|-------------------------------------|----------------|--|
|                  |    | MORE NEW MEMBERS                              | MALE                                | 1,218 (70.32%) |  |
|                  |    |                                               | FEMALE 514 (29.68%)                 |                |  |
| DROPPED MEMBERS  |    |                                               | NON BINARY                          | 0 (0.00%)      |  |
|                  |    |                                               | PREFER NOT TO ANSWER                | 0 (0.00%)      |  |
| DECEASED         | 10 |                                               |                                     |                |  |
| CLUB CANCELLED   | 0  | CLICK HERE FOR CUMULATIVE                     | TOTAL FAMILY UNIT MEMBERS           | 376            |  |
| OTHER            | 43 | MEMBERSHIP DATA                               |                                     |                |  |
| TOTAL            | 53 |                                               | FAMILY MEMBERS PAYING HALF DUES 192 |                |  |
|                  |    |                                               |                                     |                |  |

## District 13 OH2

| Clubs                 |               |           |               | Members               |                        |                         |                                                    |
|-----------------------|---------------|-----------|---------------|-----------------------|------------------------|-------------------------|----------------------------------------------------|
| RESULTS FOR 2021-2022 |               |           |               | RESULTS FOR 2021-2022 |                        |                         |                                                    |
| QUARTER               | NEW CLUB GOAL | NEW CLUBS | DROPPED CLUBS | QUARTER MEMI          | BER GROWTH NET<br>GOAL | MEMBER GROWTH<br>ACTUAL | DROPPED<br>MEMBERS ACTUAL<br>(including transfers) |
| JULY/AUG/SEPT         | 1             | 0         | 2             | JULY/AUG/SEPT         | 75                     | 29                      | 37                                                 |
| OCT/NOV/DEC           | 1             | 0         | 0             | OCT/NOV/DEC           | 75                     | 25                      | 16                                                 |
| JAN/FEB/MAR           | 1             | 0         | 0             | JAN/FEB/MAR           | 50                     | 0                       | 0                                                  |
| APR/MAY/JUNE          | 1             | 0         | 0             | APR/MAY/JUNE          | 50                     | 0                       | 0                                                  |